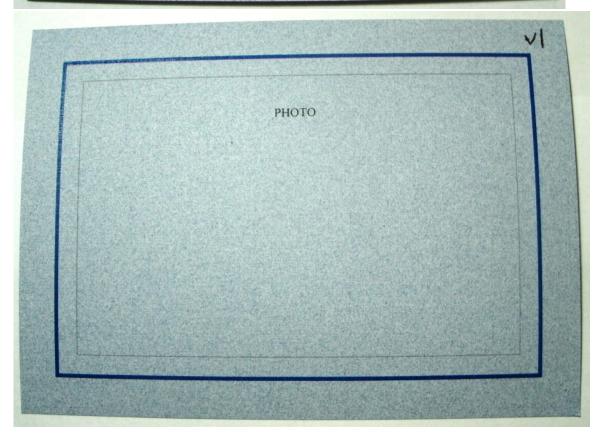

No.: **206** 

Date: Saturday, 14 May, 2011
Customer: **REBECCA BETHELL** 

Event: 79th & 75th Birthday Celebrations—Harcourt & Sylvia

**CUSTOMER COPY** 

| QTY | ITEM                                                                                                    | UNIT   | COST     |
|-----|---------------------------------------------------------------------------------------------------------|--------|----------|
| 200 | Invitations—v1                                                                                          | \$1.65 | \$330.00 |
|     | 4.5x6.25 Double-sided Card with Photo and Invite Paper: Bluestone Linen Cover Ink: Colour Env: White A6 |        |          |
| 200 | Invitations—v2                                                                                          | \$2.00 | \$400.00 |
|     | 4.25x5.5 Folded Card<br>with Photo, and Invite w Ribbon Tie                                             |        |          |
|     | Paper: Bluestone Linen Cover Ink: Colour Env: White A5<br>Ribbon: Blue Satin/Organdy                    |        |          |
| 200 | Invitations—v3                                                                                          | \$1.15 | \$230.00 |
|     | <b>5x7 Card</b> Paper: Bluestone Linen Cover Ink: Colour Env: White A7                                  |        |          |