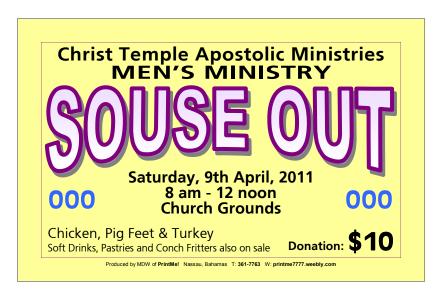

No.: 852 CUSTOMER COPY

Date: Thursday, 24 March, 2011

Customer: CHRIST TEMPLE MINISTRIES

Event: Men's Ministry Souse Out—Sat, 9th April, 2011

| QTY | ITEM                                                                | UNIT   | COST    |
|-----|---------------------------------------------------------------------|--------|---------|
| 150 | Tickets                                                             | \$0.17 | \$25.00 |
|     | 2.75x4.25 Card, Numbered<br>Paper: Yellow Bristol Cover Ink: Colour |        |         |
|     |                                                                     |        | TOTAL   |